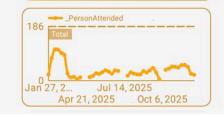

#### Quarterly Regularity of Members

The percentage of Members who are in a small Group

Members in Groups
186