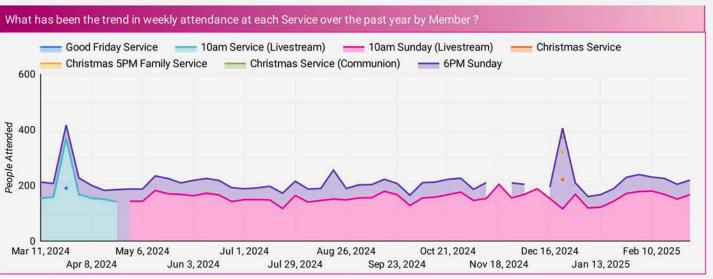

### Worship

**Attendance** Strategic

Regularity 57%

The average regularity of Members in the past 3 months

Members Attended 306 Current Members 341

Service Name -

People Members Professed past Year 1,509 348 14