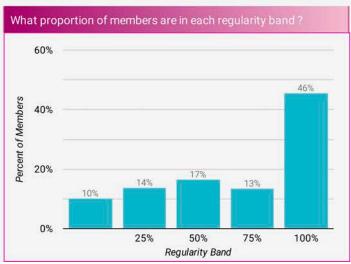

### regularity

The average Regularity of people attending small groups in the past 13 weeks