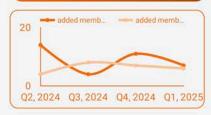

#### People Added Quarterly

The percentage of People Added in the past year who are now Members

Added Members past Year
40

14 from previous 366 days

#### Members Added Quarterly

The average regularity of Members at services over the past 3 months

Members who Attended past Qtr
312

10 from previous 89 days