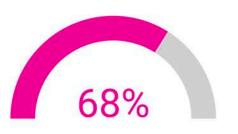

### Worship

**Attendance** Strategic

Regularity 57%

The average regularity of Members in the past 3 months

Members Attended 306 Current Members 341

Service Name -

People Members Professed past Year 1,509 348 14

#### Members Added Quarterly

The average regularity of Members at services over the past 3 months

Members who Attended past Qtr
312

10 from previous 89 days