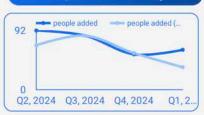

v20240830

People Added in the past year as a percentage of the current number of Members

People Added past Year

314

41 from previous 366 days

#### People Added Quarterly

The percentage of People Added in the past year who are now Members

Added Members past Year
40

14 from previous 366 days