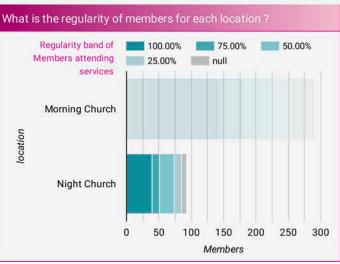

### regularity

The average Regularity of people attending small groups in the past 13 weeks