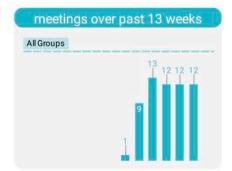

#### meet ratio

The percentage of weekly group meetings Reported in the past 13 weeks