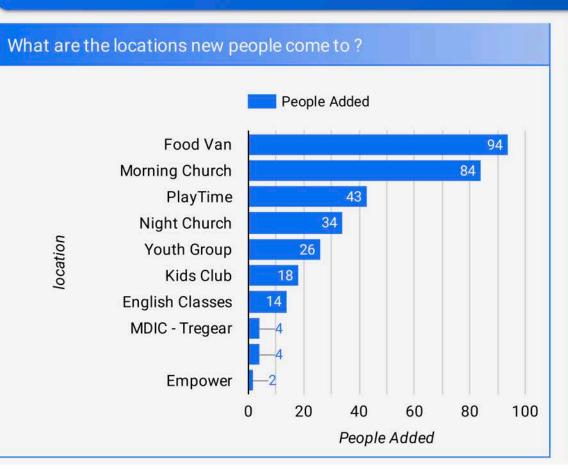

### Nurture

Groups 17

People in Groups

Meetings per Week

Attendees per Week
61

demographic: ... (1) +

ocation: Morni... (2) -

**(i)** 