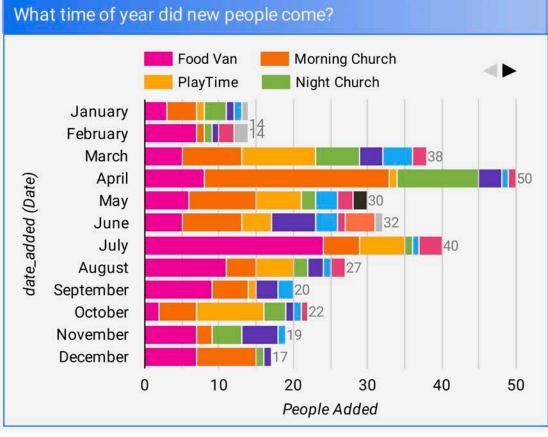

### Reach

**Visitor** Strategic Visitor Ratio 83%

People Added as a percentage of the current number of Members People Added
288

Current Members
348

Jan 1, 2024 - Dec 31, 2024