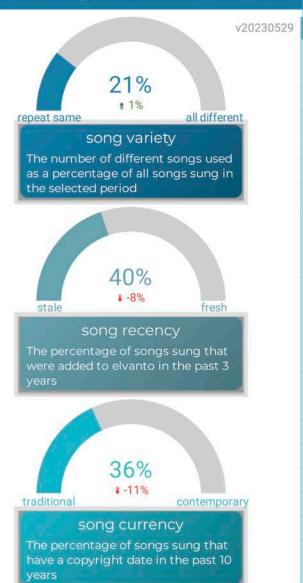

13 weeks



## Equip









v20230405

minchinbury.elvanto.com.au



The percentage of adult Members who served in the selected period

> Members Serving 123



The average number of weeks people served each month (in 4)





People Serving > 5 weeks 107



The number of people serving each number of weeks.

✓ department

✓ Groups

✓ Morning Church

✓ Friday Kids and Y...

✓ sub\_department

✓ Group Positions

✓ Music Ministry

✓ Word Ministry

✓ Production

✓ Welcoming

✓ position

✓ Group: Leader

✓ Bible Reader

✓ Proclaim Operator

Sound Operator

✓ Preacher

Enter true to Include Group Leaders

true

### Worship









**Attendance** Strategic

Regularity 57%

The average regularity of Members in the past 3 months

Members Attended 306 Current Members 341

Service Name -













People Members Professed past Year 1,509 348 14



v20240830



People Added in the past year as a percentage of the current number of Members

People Added past Year

314

41 from previous 366 days

#### People Added Quarterly





The percentage of People Added in the past year who are now Members

Added Members past Year
40

14 from previous 366 days

#### Members Added Quarterly





The average regularity of Members at services over the past 3 months

Members who Attended past Qtr
312

10 from previous 89 days

#### Quarterly Regularity of Members





The percentage of Members who are in a small Group

Members in Groups
186

#### Weekly Group Attendance





The percentage of adult Members who are Volunteers in a Department

Current Volunteers 153

#### Members Serving Quarterly