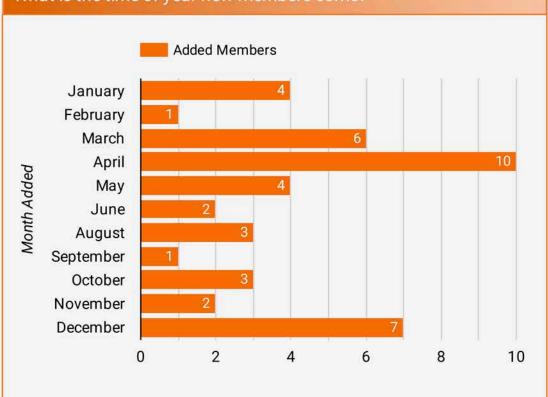

v20240830

People Added in the past year as a percentage of the current number of Members

People Added past Year

314

41 from previous 366 days

#### People Added Quarterly

The percentage of People Added in the past year who are now Members

Added Members past Year
40

14 from previous 366 days