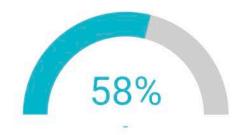

### regularity

The average Regularity of people attending small groups in the past 13 weeks