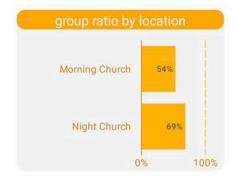

### Nurture

Groups 17

People in Groups

Meetings per Week

Attendees per Week
61

demographic: ... (1) +

ocation: Morni... (2) -

**(i)** 