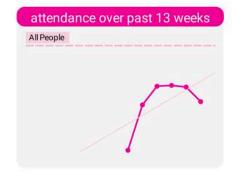

#### meet ratio

The percentage of weekly group meetings Reported in the past 13 weeks

### regularity

The average Regularity of people attending small groups in the past 13 weeks