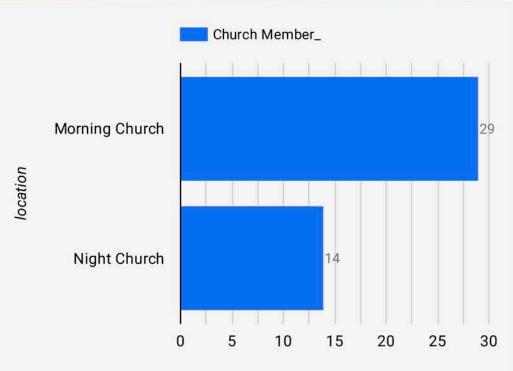

### Nurture

Groups 17

People in Groups

Meetings per Week

Attendees per Week
61

demographic: ... (1) +

ocation: Morni... (2) -

**(i)** 