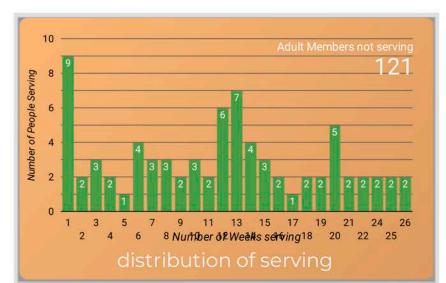

## Equip

v20230405

minchinbury.elvanto.com.au

The percentage of adult Members who served in the selected period

> Members Serving 123

The average number of weeks people served each month (in 4)

People Serving > 5 weeks 107

The number of people serving each number of weeks.

✓ department

✓ Groups

✓ Morning Church

✓ Friday Kids and Y...

✓ sub\_department

✓ Group Positions

✓ Music Ministry